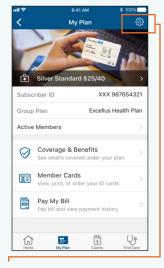

## To get started, follow these simple steps:

Download the Excellus BCBS app and register your online account.

Open your Excellus BCBS app and click the settings icon on the top right.

**Click Member Apps** from the dropdown menu.