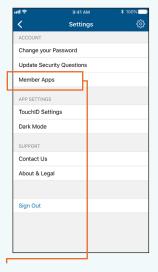

## To get started, follow these simple steps:

Download the Excellus BCBS app and register your online account.

Open your Excellus BCBS app and click the settings icon on the top right.

**Click Member Apps** from the dropdown menu.