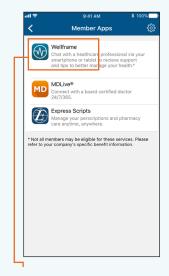

## GET READY FOR A MORE CONVENIENT HEALTH CARE EXPERIENCE

## YOUR WELLFRAME® QUICK START GUIDE

Free to all Excellus BlueCross BlueShield members, the Wellframe® App gives you instant access to a dedicated care manager, dietitians, nurses, and other health care professionals to help you meet your health and wellness goals.

## To get started, follow these simple steps:









Download the Excellus BCBS app and register your online account.

Open your Excellus BCBS app and click the settings icon on the top right.

**Click Member Apps** from the dropdown menu.

Click Wellframe® and enter code "EXCELLUS" to download.



## Health care experts and support at your fingertips

Once you download Wellframe, you're ready to:

- Connect with a dedicated care manager
- Create a personalized health plan and track progress
- Text with health care professionals at any time
- Receive daily tips, reminders, and videos
- Join programs within the app for additional support





Our Health Plan complies with federal civil rights laws. We do not discriminate on the basis of race, color, origin, age, disability, or sex. Atención: Si habla español, contamos con ayuda gratuita de