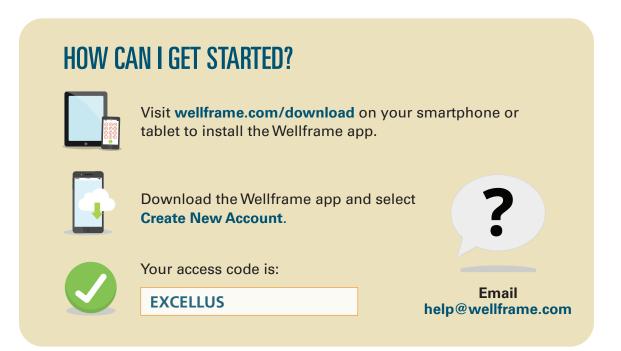

ling anxiety, depression, or substance abuse
- 3 Offer encouragement and tips as you quit smoking
- Give guidance as you achieve your health and fitness goals



Powered by Wellframe

## How Does It Work?

The Wellframe app lets you text with your Excellus BCBS Member Care Manager, a nurse who can answer medical questions about your health conditions or help you manage your medications, or your Health Advocate, who helps you stay on track with your health goals by providing support and encouragement whenever you need it.

Plus, using the app you can:

- Set up reminders to help you keep track of medications and appointments
- Access a checklist of daily tasks to complete
- Get a summary of your personal progress
- · Find a library of helpful articles and videos about managing your health







Copyright © 2021, Excellus BlueCross BlueShield, a nonprofit independent licensee of the Blue Cross Blue Shield Association. All rights reserved. Our Health Plan complies with federal civil rights laws. We do not discriminate on the basis of race, color, origin, age, disability, or sex. Atención: Si habla español, contamos con ayuda gratuita de idiomas disponible para usted. Consulte el documento adjunto para ver las formas en que puede comunicarse con nosotros.

注意:如果您说中文,我们可为您提供免费的语言协助。请参见随附的文件以获取我们的联系方式。