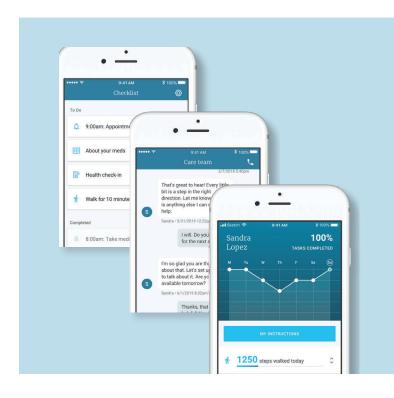

Whenever you have a question about your health, you can use the Wellframe app to ask your Member Care Manager. The app turns your Care Manager's instructions into an easy to follow checklist, so you'll know what to do each day and your care team can be there to help along the way.

## Using Wellframe, your Member Care Manager can:

- Help you learn how to better manage stress
- Provide support when battling anxiety, depression, or substance abuse
- 3 Offer encouragement and tips as you quit smoking
- Give guidance as you achieve your health and fitness goals

## How Does It Work?

The Wellframe app lets you text with your Excellus BCBS Member Care Manager, a nurse who can answer medical questions about your health conditions or help you manage your medications, or your Health Advocate, who helps you stay on track with your health goals by providing support and encouragement whenever you need it.

Plus, using the app you can:

- Set up reminders to help you keep track of medications and appointments
- Access a checklist of daily tasks to complete
- Get a summary of your personal progress
- · Find a library of helpful articles and videos about managing your health